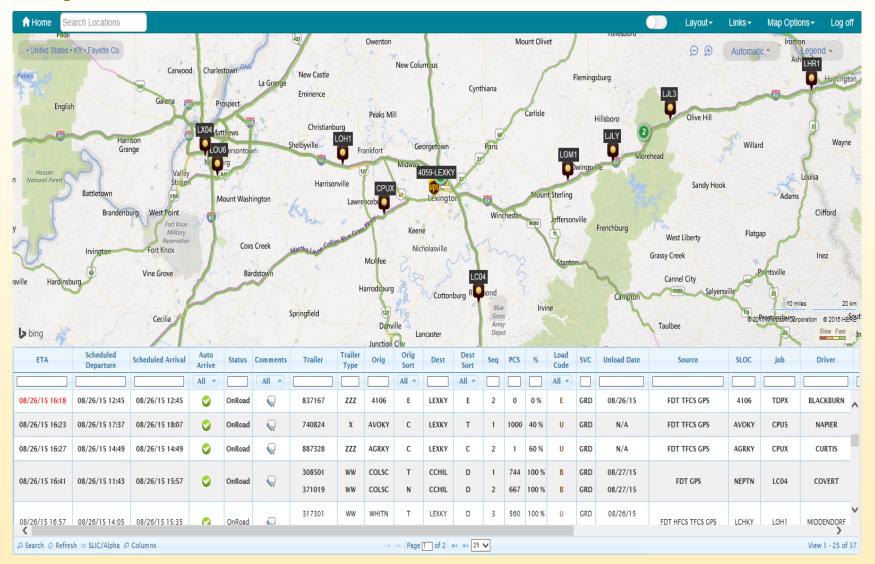

# **Dynamic Interactive Viewer - DIV**

## DIV - Sleeper Teams

# **DIV Application Metrics**

- 95,000+ Movements tracked per Day
- 2,700 Users across 2,560 Locations
- 320,000+ Activities Processed per Day
- 500,000+ GPS Messages
   Processed per Day