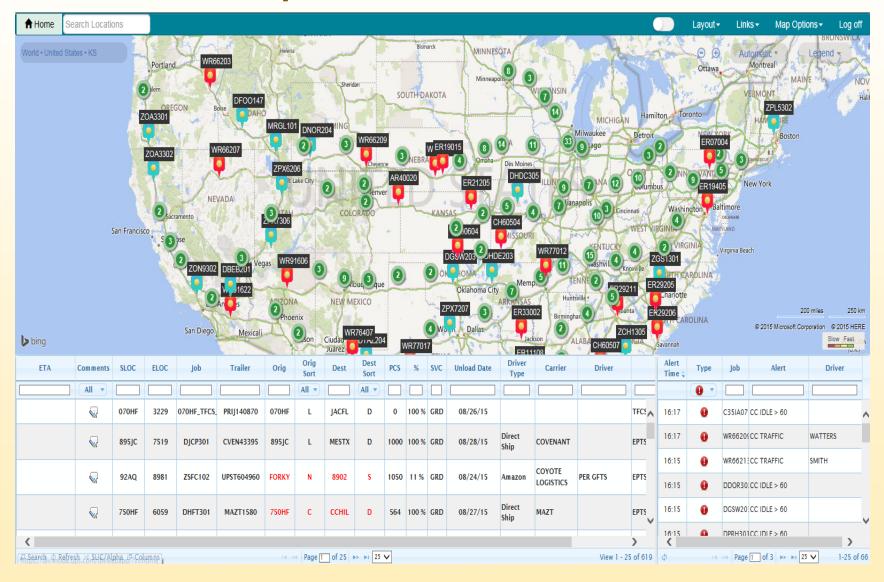

# **Dynamic Interactive Viewer - DIV**

## DIV - Sleeper Teams

# **DIV Application Metrics**

- 95,000+ Movements tracked per Day
- 2,700 Users across 2,560 Locations
- 320,000+ Activities Processed per Day
- 500,000+ GPS Messages
   Processed per Day